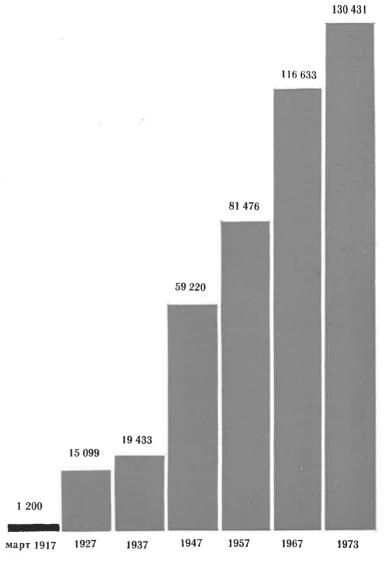

Ныне ряды Пермской областной организации КПСС объединяют более 130 тысяч коммунистов.

# Иисленный состав областной партийной организации (на 1 января соответствующего года) 1939—1974 гг.

| Год                | Год Членов Кандидатов<br>КПСС в члены КПСС |         |         |  | Bcero |
|--------------------|--------------------------------------------|---------|---------|--|-------|
| 1939 <sup>1</sup>  | 13 648                                     | 7 295   | 20 943  |  |       |
| 1940 <sup>2</sup>  | 17 338                                     | 12 171  | 29 509  |  |       |
| 1941 3             | 21 062                                     | 11 901  | 32 963  |  |       |
| 1942 <sup>4</sup>  | 23 598                                     | 6 698   | 30 296  |  |       |
| 1943 5             | 27 226                                     | 7 849   | 35 075  |  |       |
| 1944 6             | 27 748                                     | 11 436  | 39 184  |  |       |
| 1945 7             | 27 669                                     | 12 422  | 40 091  |  |       |
| 1946 <sup>8</sup>  | 36 081                                     | 12 147  | 48 228  |  |       |
| 1947 <sup>9</sup>  | 47 628                                     | 11 592  | 59 220  |  |       |
| 1948 <sup>10</sup> | 51 333                                     | 10 682  | 62 015  |  |       |
| 1949 11            | 53 322                                     | 9 123   | 62 445  |  |       |
| 1950 12            | 55 712                                     | 8112    | 63 824  |  |       |
| 1951 13            | 57 371                                     | 8 139   | 65 510  |  |       |
| 1952 14            | 60 059                                     | 9 340   | 69 399  |  |       |
| 1953 15            | 63 164                                     | 9 145   | 72 309  |  |       |
| 1954 16            | 67 899                                     | 5 417   | 73 316  |  |       |
| 1955 17            | 69 540                                     | 3 934   | 73 474  |  |       |
| 1956 18            | 72 282                                     | 4 456   | 76 738  |  |       |
| 1957 19            | 75 927                                     | 5 549   | 81 476  |  |       |
| 1958 20            | 77 979                                     | 5 460   | 83 439  |  |       |
| 1959 21            | 80 564                                     | 5 878   | 86 442  |  |       |
| 1960 22            | 83 366                                     | 5 831   | 89 197  |  |       |
| 1961 23            | 87 207                                     | 6 294   | 93 501  |  |       |
| 1962 24            | 90 900                                     | 6 580   | 97 480  |  |       |
| 1963 25            | 93 878                                     | 5 439   | 99 317  |  |       |
| 1964 26            | 96 624                                     | 6 0 2 2 | 102 646 |  |       |
| 1965 27            | 101 416                                    | 6 937   | 108 353 |  |       |
| 1966 28            | 106 703                                    | 6 993   | 113 696 |  |       |
| 1967 <sup>29</sup> | 111 375                                    | 5 258   | 116 633 |  |       |
| 1968 <sup>30</sup> | 113 596                                    | 7 948   | 121 544 |  |       |
| 1969 <sup>31</sup> | 118 315                                    | 7 207   | 125 522 |  |       |
| 1970 32            | 121 331                                    | 6 259   | 127 590 |  |       |
| 1971 <sup>33</sup> | 122 944                                    | 7 074   | 130 018 |  |       |
| 1972 <sup>34</sup> | 125 501                                    | 5 1 4 7 | 130 648 |  |       |
| 1973 <sup>35</sup> | 125 979                                    | 4 452   | 130 431 |  |       |
| 1974 36            | 126 318                                    | 5 700   | 132 018 |  |       |